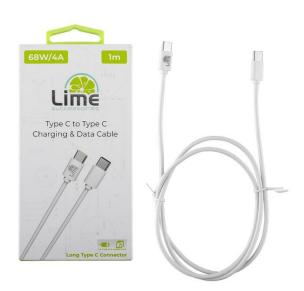

## LIME USB-C TYPE C TO USB-C TYPE C LONG 4.0A ΦΟΡΤΙΣΗΣ-DATA 1m LCC01 WHITE

New LIME USB-C TYPE C to USB-C TYPE C LONG Cable (model LCC01) designed to provide fast and reliable charging and data transfer for your devices, brought to you by

The new cables from LIME SUCCESSORIES support Power Delivery 2.0 and Quick Charge 4.0 technologies, delivering fast charging at 5V-4A or 20V-3.4A. Additionally, their power capacity reaches up to 68W, making them ideal for charging even the most demanding devices.

With a length of 1 meter, the cable is constructed using high-quality, durable materials, ensuring long-lasting use and resistance to wear and tear. Its white finish offers a clean and modern style, complementing any device. The LIME USB-C TYPE C to USB-C 68W/4A cable is compatible with a wide range of devices, including smartphones, tablets, laptops, and other USB-C supported devices. Moreover, it is worth noting that each USB-C cable is **reversible**, meaning there is no "correct" or "incorrect" orientation, as it can be easily plugged in from either side!

USB-C TYPE C to USB-C TYPE C 68W/4A 5205308277719